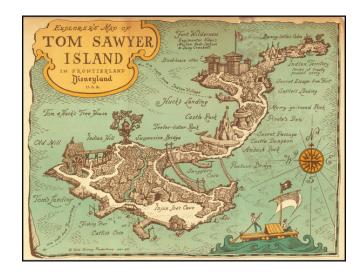

## Explorer's Map of Tom Sawyer Island in Frontierland Disneyland U.S.A.

**Stock#:** 67956

Map Maker: Walt Disney Productions

Date: 1957Place: AnaheimColor: Condition: VG

**Size:** 12 x 9 inches

Price: SOLD

## **Description:**

This is the fold-out map to Tom Sawyer's Island in Frontierland at Disneyland that was given out to guests beginning in 1957. On one side is an overview and on the other details of the island's attractions.