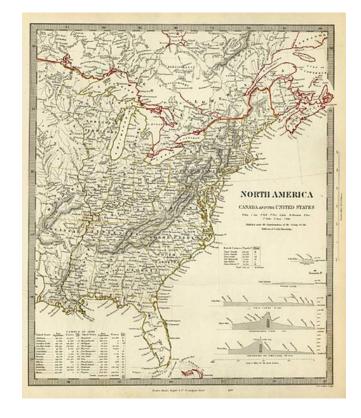

## **Description:**

Excellent detailed regional map, from the Society for Diffusion of Useful Knowledge. Shows the US and Canada, extending west to shown the Great Lakes and Mississippi River, plus all of Louisiana, Arkansas, Missouri and the Algonquin, Sioux, Iaaways, Chipeways and Foxes Indian Regions of the old Northwest. The Northwest Territory is named, albeit only shown as a portion of Wisconsin. Iowa not yet named. Includes table reflecting the Census of 1830.