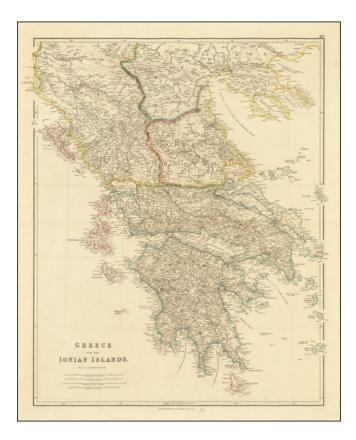

## Barry Lawrence Ruderman Antique Maps Inc.

7407 La Jolla Boulevard La Jolla, CA 92037

www.raremaps.com

(858) 551-8500 blr@raremaps.com

Greece and the Ionian Islands . . .

| Stock#:           | 67900            |
|-------------------|------------------|
| Map Maker:        | Arrowsmith       |
| Date:             | 1842             |
| Place:            | London           |
| Color:            | Outline Color    |
| <b>Condition:</b> | VG               |
| Size:             | 20 x 23.5 inches |
| Price:            | SOLD             |

## **Description:**

Attractive map of Greece and the Ionian Islands, prior to the consolidation of the Island into the Greek nation.

The map appeared in John Arrowsmith's London Atlas.