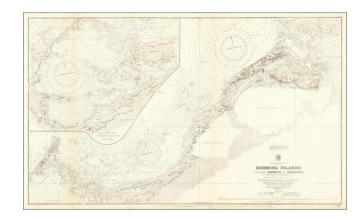

## Bermuda Islands From The Narrows to Hamilton . . .

**Stock#:** 67898

Map Maker: British Admiralty

Date: 1894 (1920)
Place: London
Color: Uncolored

**Condition:** VG+

**Size:** 44 x 26 inches

**Price:** SOLD

## **Description:**

Fine large British Admiralty Sea Chart of Bermuda, published in London.

This fine navigational chart was first published in 1894 and updated on nearly an annual basis thereafter.

While likely published in relatively large numbers, the map is now quite scarce on the market.