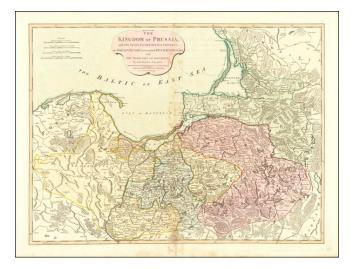

## The Kingdom of Prussia, and its Newly Incorporated Province of Polish Prussia now named Western Prussia; with The Territory of Dantzick . . .1794.

- Stock#:67891Map Maker:Laurie & Whittle
- Date:1794Place:LondonColor:Hand ColoredCondition:VGSize:26 x 20 inches

## **Description:**

Full color example of this fine map of Prussia and Polish Prussia, following the Polish Dismemberment.

Includes a significant section of modern Lithuania.