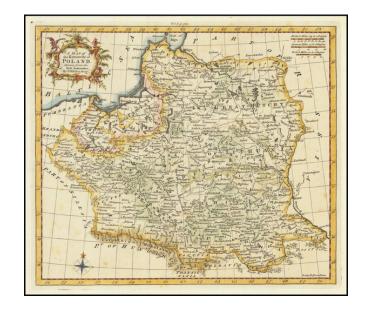

### A Map of the Kingdom of Poland. Drawn from the Best Authorities . . .

**Stock#:** 67879 **Map Maker:** Kitchin

Date: 1762 circa Place: London

Color: Hand Colored

**Condition:** VG

**Size:**  $10 \times 9$  inches

## **Description:**

Scarce English map of the Kingdom of Poland (and Lithuania) on the eve of its initial dismemberment.

The map appeared in Busching's *A new system of geography: in which is given, a general account of the situation and limits... of the several kingdoms and states in the known world... Illustrated with thirty-six maps...In six volumes... London: Printed for A. Millar in the Strand. MDCCLXII. [1762]* 