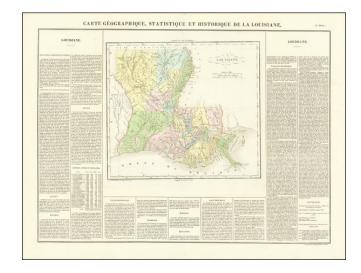

#### The first French Map of the State of Louisiana.

Detailed map of Louisiana, published by Buchon in Paris in 1825, the earliest map of the newly formed State of Louisiana published outside the United States.

Includes a detailed outline of the state in the text.