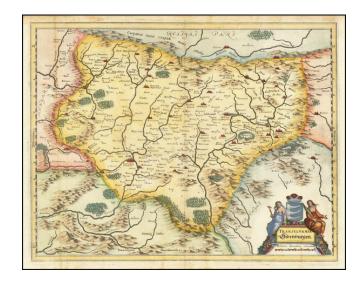

## **Description:**

A detailed map of Transylvania, based upon Blaeu's earlier work on the area. The region is shown in detail, with major cities, towns, rivers, forests, topography, and more all shown. Detail extends into neighboring regions, including Hungary, Walachia, Russia (Ukraine), and "Transalpina" (southern Romania). The map includes a decorative cartouche.

Two names are given for the region, Transylvania, from the Latin roots meaning across the forest, and "Sibenburgen" meaning "the seven castles" in German. This latter name refers to the seven ethnically German cities in the region. Exactly which settlements this refers to has been lost to history, though not all of the most notable Transylvanian Saxon cities of the region are shown on the map. This omission is intriguing for a map that explicitly refers to the "Sibenburgen."

Two different editions of this map attributed to Merian appear. This might be the earlier version of the map, with less detail and more obviously based on Blaeu's map. The added detail in the other version comes at the cost of visual simplicity, which the present example preserves.