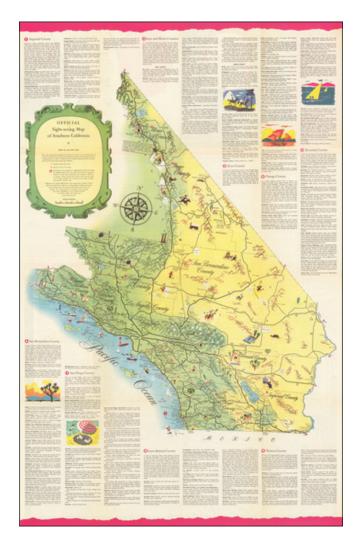

### Official Sightseeing Map of Southern California

**Stock#:** 67831

Map Maker: All Year Club of Southern

California

**Date:** 1947

**Place:** Los Angeles

**Color:** Color **Condition:** VG

**Size:** 22.5 x 35 inches

#### **Description:**

Rare Sightseeing Map of Southern California.

The map combines pictorial vignettes with a tourist road map of the region, with text describing tourist opportunities in each of Southern California's counties.

On the verso, a sightseeing map of Los Angeles County with sightseeing tips for the Los Angeles Basin.