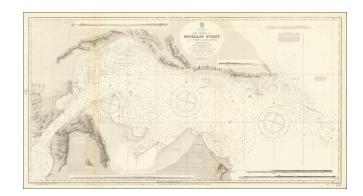

## East Entrance of Magellan Strait from C. Virgins to the First Narrows. By Captain R.C. Mayne, R.N: C.B.

**Stock#:** 67800

Map Maker: British Admiralty

**Date:** 1869 (updated to 1937)

Place: London Color: Uncolored

#### **Description:**

Detailed British Admiralty chart of the easternmost entrance to the Strait of Magellan.

"The Light house was not visible to us before we saw it in a bearing of N 25° W true."

An exceptionally detailed chart.