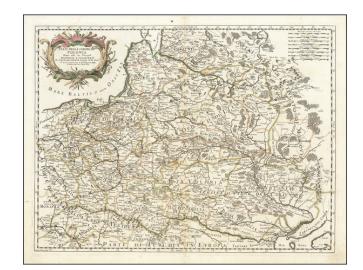

## Stati Della Corona Di Polonia Divisa nelle sue Principali Provincie, e Palatinati Da Guglielmo Sansone Geografo del Re Christmo. E di nuovo data in luce da Gio: Giacomo Rossi, in Roma, alla Pace, l'Anno 1678

## **Description:**

Rare separately issued map of Poland, published by Giacomo Rossi.

Rossi's maps are often based on the cartography of Nicolas Sanson, although the present example gives credit to Nicolas's son, Guillaume Sanson.

This map was followed by a similar map by Neapolitan mapmaker Paolo Petrini, which also credits Guillaume Sanson. It is clearly a copy of the present map and can be seen here: https://www.raremaps.com/gallery/detail/52936

There is another edition of the map with the date updated to 1688.

A nice example of this rare map.