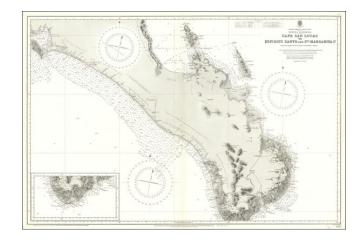

## [Cabo San Lucas -- Baja California] Cape San Lucas To Espiritu Santo and Sta. Margarita Is.

**Stock#:** 67754

Map Maker: British Admiralty

Date: 1903 (1926)
Place: London
Color: Color
Condition: VG+

**Size:**  $39 \times 26$  inches

## **Description:**

Rare separately published Sea Chart of the Southernmost part of Baja California, published in London by the British Admiralty.

The map extends from Bahia Almejas and La Paz to the southernmost tip of the peninsula.

Includes sailing directions, soundings, topography, etc.