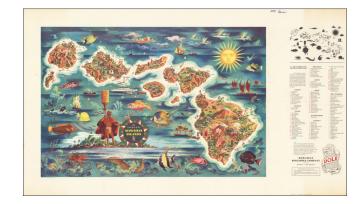

## The Dole Map of the Hawaiian Islands

**Stock#:** 67752

Map Maker: Hawaiian Pineapple Company

**Date:** 1950

**Place:** San Francisco

**Color:** Color **Condition:** VG+

**Size:** 38 x 18.5 inches

**Price:** SOLD

## **Description:**

Decorative map of Hawaii, from a painting by Joseph Feher, commissioned by the Hawaiian Pineapple Company.

This is the second of Dole's iconic maps, which have been sought after by collectors almost since the initial printing.