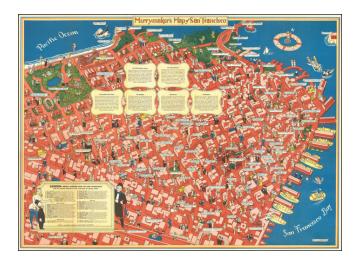

### A Pilot for Pixilated Philanderers with a Penchant for Getting Pickled

Scarce map of San Francisco, intended for tourists, sailors and other revelers.

The map includes a guide noting Restaurants (including Joe Di Maggios), Foreign Atmosphere (including Omar Khayyams), Night Clubs (including the Tahitian Hut and the 365 Club), and Bars (House of Pisco, The Pink Rat, The Black Cat, etc.) and, of course, Capitol's Follies Burlesque.

The map emphasizes the city's reputation for sexual license and uninhibited entertainment. However, more typical tourist attractions on this map are also labeled: beaches, museums, neighborhoods, parks and landmarks. Ships are docked at the piers, an airplane flies over the ocean, and a compass rose is drawn in perspective as if floating on the bay. Alongside the many raucous illustrations, the six text panels in the upper section offer conventional guidebook-style descriptions of "The Old Barbary Coast," "The Latin Quarter," "The Golden Gate Park," "The Bridges," "Chinatown" and "Landmarks."

The rest of the map highlights more traditional tourist attractions. There were several editions with varying second titles.

Milt Schenkovsky was a cartoonist and illustrator apparently based in the San Francisco Bay area and active during the 1930s and 1940s. He also illustrated humor books and published his own book of poems called *Virgin Sturgeon*.