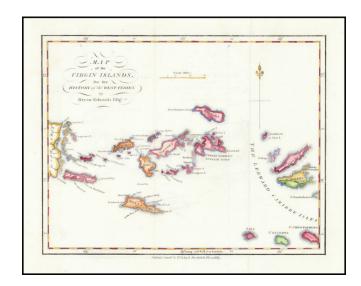

## Map of the Virgin Islands for the History of the West Indies . . .

**Stock#:** 67748 **Map Maker:** Edwards

Date: 1794 Place: London

**Color:** Hand Colored

**Condition:** VG

**Size:** 9 x 7 inches

**Price:** SOLD

### 18th Century Map of the Virgin Islands

Detailed map of the Virgin Islands, published in London by Brian Edwards.

Extends from the east coast of Puerto Rico to St. Barts, centered on Tortola, St. Johns, Saint Croix and Virgin Gorda.

There are very few 18th Century maps covering the Virgin Islands.