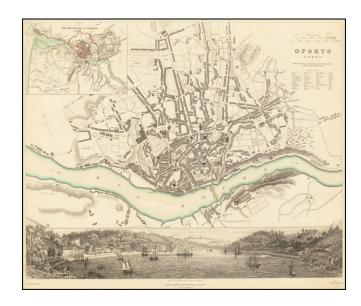

#### Antique Map of Porto, Portugal

 $Highly\ detailed\ plan\ of\ Porto,\ including\ a\ large\ panoramic\ birdseye\ view\ of\ the\ City\ from\ Torre\ da\ Marca.$ 

One of the best 19th Century English town plans to appear in a commercial atlas.