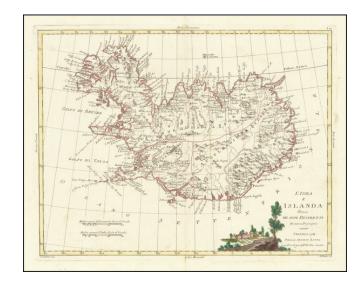

## L'Isola d'Islanda Divisa Ne Suoi Distretti Di nuova Projezione . . 1781

**Stock#:** 67706 **Map Maker:** Zatta

Date: 1781 Place: Venice

**Color:** Hand Colored

**Condition:** VG+

**Size:** 16 x 12 inches

## **Description:**

Decorative 18th Century map of Iceland, published in Venice.

The map appeared in Antonio Zatta's 4 volume 'Atlante Novissimo'.

Zatta was a major Italian cartographer of the time, and his works are increasingly popular with collectors.