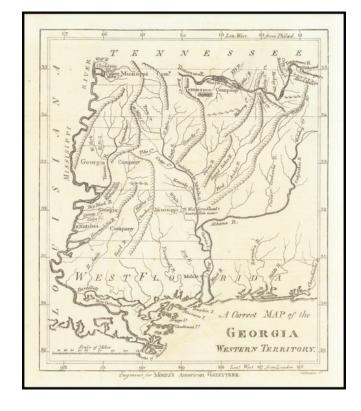

## A Correct Map of the Georgia Western Territory

**Stock#:** 67704

Map Maker: Morse & Dilly

Date: 1798Place: LondonColor: Uncolored

**Condition:** VG

**Size:** 6 x 7 inches

Price: SOLD

## **Description:**

Scarce English edition of Jedidiah Morse's map of the Western Portion of Georgia Territory.

The map extends from the Mississippi River to the Chattahooche River, essentially covering all of Alabama and Mississippi.

The Mississippi Company, Georgia Company and Upper Mississippi Company lands are shown, as well as West Florida, the Tennessee Company lands, and a number of early place names, rivers, mountains, etc.