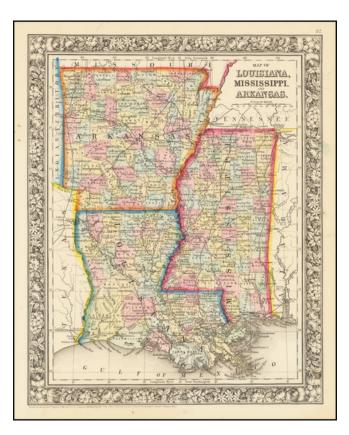

## Barry Lawrence Ruderman Antique Maps Inc.

7407 La Jolla Boulevard La Jolla, CA 92037

www.raremaps.com

(858) 551-8500 blr@raremaps.com

Map of Louisiana, Mississippi and Arkansas

| Stock#:           | 67702            |
|-------------------|------------------|
| Map Maker:        | Mitchell Jr.     |
| Date:             | 1862             |
| Place:            | Philadelphia     |
| Color:            | Color            |
| <b>Condition:</b> | VG+              |
| Size:             | 11 x 13.5 inches |
| Price:            | SOLD             |

## **Description:**

Detailed map of Louisiana, Mississippi and Arkansas, colored by counties/parishes and showing early towns, post offices, roads, rail lines, etc.