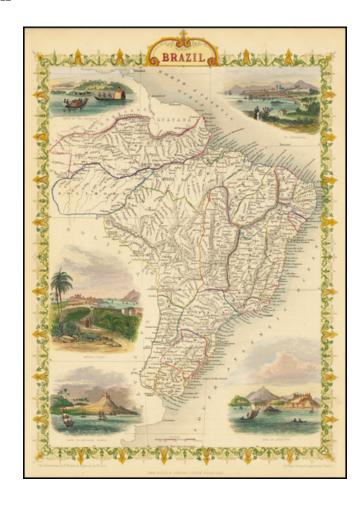

## **Description:**

Gorgeous full color example of this decorative map of Brazil, with colorful vignettes showing Monte Video, Cape St. Antonio Bahia, Rio De Janeiro and St. Catharina.

Engraved for R. Montgomery Martin's Illustrated Atlas.

Tallis was one of the last great decorative map makers. His maps are prized for the wonderful vignettes of indigenous scenes, people, etc.