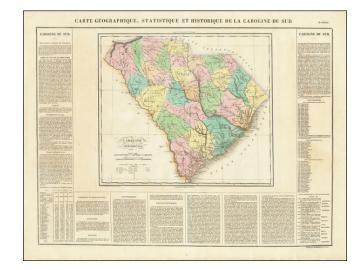

## **Description:**

The First Map of the State of South Carolina published in France.

The map is hand colored by counties and shows the various towns, roads, rivers, bridges, and a host of other details.

Surrounded by text describing the state, its population, governors, religion, education, commerce, climate topography and other details.