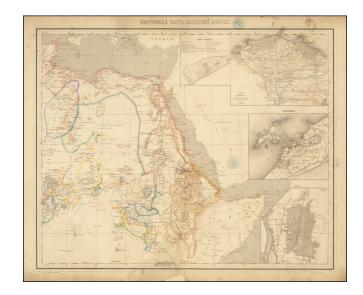

## **Description:**

Attractive and very detailed Russian-language map of Egypt and Ethiopia, published in a 19th-century Russian folio atlas.

The mapmaker made a concerted effort to map the interior political divisions in the area with impressive detail, vastly exceeding many other maps from the same time period.

Along the right side are inset maps of the Nile River Delta, Alexandria, and Cairo.