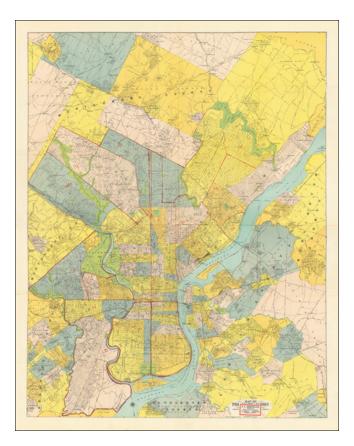

## Map of Philadelphia, Camden and Vicinity Compiled From City Plans & Personal Surveys

| Stock#:    | 67676 |
|------------|-------|
| Map Maker: | Smith |

| Date:             | 1921               |  |
|-------------------|--------------------|--|
| Place:            | Philadelphia       |  |
| Color:            | Color              |  |
| <b>Condition:</b> | VG+                |  |
| Size:             | 27.5 x 35.5 inches |  |
|                   |                    |  |

## **Description:**

Highly detailed map of Philadelphia, published by Elvino. V. Smith, Civil Engineer.

The map was sold by J. L. Smith Co., a Philadelphia map maker and seller since shortly after the Civil War.