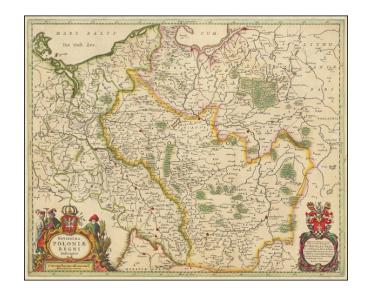

## Novissima Poloniae Regni Descriptio

**Stock#:** 67659 **Map Maker:** Jansson

**Date:** 1640

Place: Amsterdam Colored Hand Colored

**Condition:** 

**Size:** 21 x 17 inches

**Price:** \$ 1,200.00

## **Description:**

Striking map of Poland and the Baltic states, with two decorative cartouches.

Extends east to Lithuania, North To Koningsperg, East to Rugia and South to Dresden, Olmutz, Radibor and Carcovia. Shows Danzig, Wladislaw and Warzovia.