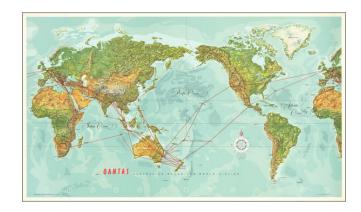

## **Description:**

Striking map of the World, illustrating the routes of Qantas Airlines.

The map is centered on the Pacific, illustrating Qantas routes to America, Asia, Africa, etc.

The map is colored in a topographical style, illustrating the various heights and depths of the oceans.