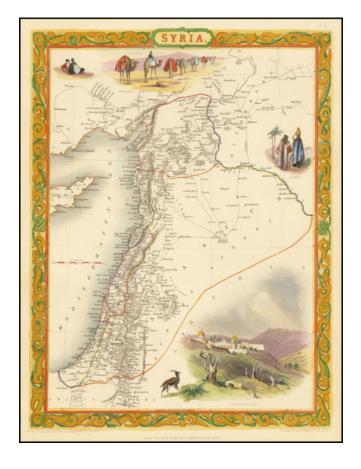

## Syria [shows Cyprus]

**Stock#:** 67620 **Map Maker:** Tallis

Date: 1851 Place: London

**Color:** Hand Colored

**Condition:** VG+

**Size:**  $9.5 \times 13$  inches

**Price:** SOLD

## **Description:**

Striking full color example of this marvelous map of Syria.

Highly detailed with decorative vignettes of Jerusalem, Arabs and the Baggage Camels. From R. Montgomery Martin's Illustrated Atlas, one of the last great decorative atlases of the 19th century.