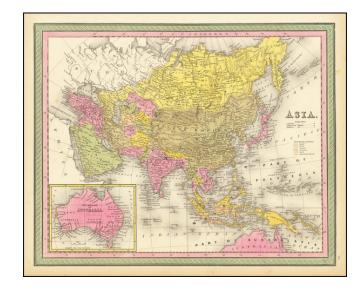

## Asia [with large inset of Australia]

**Stock#:** 67619 **Map Maker:** Mitchell

**Date:** 1846

Place: Philadelphia Colored Hand Colored

**Condition:** VG+

**Size:**  $15 \times 12$  inches

**Price:** SOLD

## **Description:**

Detailed map of Asia, including part of Polynesia and a large inset of Australia. Includes color key noting the colonial possessions of Britain, France, Spain, Portugal, Holland and independent islands.

Decorative border. An excellent map from the leading American mapmaker of the mid-19th century.