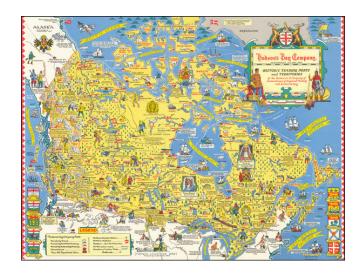

## Historic Trading Posts and Territories of the Governor & Company of Adventurers of England Trading into Hudson's Bay

Stock#:67616Map Maker:Turner

Date:1969Place:Toronto ?Color:ColorCondition:VG+Size:25.5 x 19 inches

## **Description:**

"Third Revision" of this marvelous pictorial map celebrating the history of the Hudson's Bay Company, published in Toronto.

Fine large format map drawn by Toronto Artist Stanley Turner, one of the best known WWII map illustrators.

The map is filled with historical information and vignettes illustrating fauna, railways, explorers, inhabitants, ships, canoes &c.