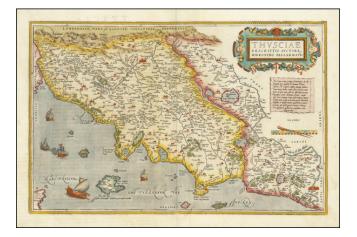

# Thusciae Descriptio Auctore Hieronimo Bellarmato [Finely annotated on verso!]

| Stock#:<br>Map Maker: | 67594<br>Ortelius  |
|-----------------------|--------------------|
| Date:                 | 1573               |
| Place:                | Antwerp            |
| Color:                | Hand Colored       |
| <b>Condition:</b>     | VG+                |
| Size:                 | 19.5 x 12.5 inches |
| Price:                | SOLD               |

### Ortelius' Map of Tuscany

Decorative and detailed map of Tuscany, from the 1581 French edition of Ortelius' Theatrum Orbis *Terrarum*, the first modern atlas of the world.

The map is based upon the regional map of Giralomo Bellarmati. Includes an ornate cartouche and a number of sailing vessels. Centered on Florence, with Rome in the lower right corner.