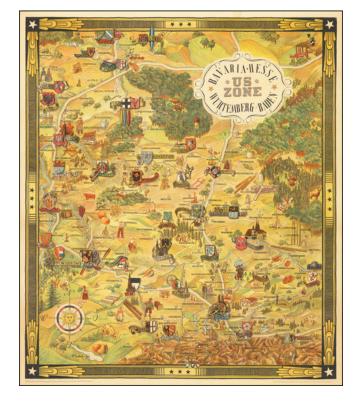

## **Description:**

Decorative pictorial map of the Post-WWII occupied regions of Germany, published by the Army Exchange Service.

The map is centered on Nuremberg and provides a lively look at the region.

Rumsey (8147) notes:

Pictorial map in color of American occupation areas in Germany. Showing drawings of major cities, most with coat of arms, buildings, landmarks, roads, wildlife, agricultural products, industry and landmark. Date estimated.