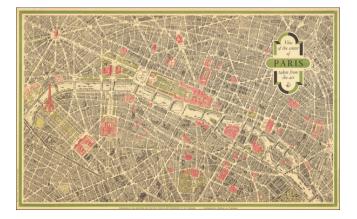

## View of the center of Paris taken from the air

| Stock#:    | 67588                        |
|------------|------------------------------|
| Map Maker: | Peltier / Blondel La Rougery |
|            |                              |

## **Description:**

**Price:** 

Vintage pictorial bird's eye view of Paris, based on the view Peltier and issued by Blondel La Rougery for a host of hotels and Parisian retail companies throughout the 20th century.

This view is the most famous bird's eye view of Paris, second only to Turgot's famous 20-sheet view.