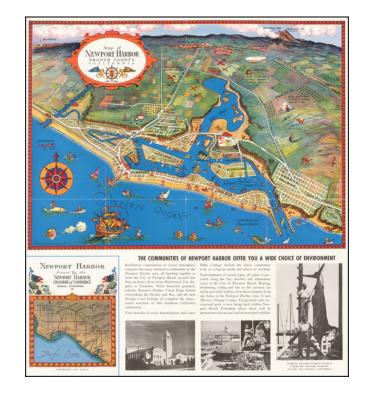

## **Map of Newport Harbor Orange County California**

**Stock#:** 67576 **Map Maker:** Putnam

**Date:** 1949

**Place:** Balboa, California

**Color:** Color **Condition:** VG

**Size:** 15.5 x 11.5 inches Map Only

## **Description:**

Decorative vintage pictorial promotional map of Newport Harbor and Newport Beach, California, issued by the Newport Harbor Chamber of Commerce.

This is the second of Claude Putnam's maps of Newport Harbor, with a prior edition issued in 1939.