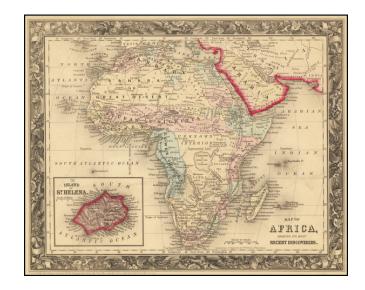

## Map of Africa showing Its Most Recent Discoveries

**Stock#:** 67554 **Map Maker:** Mitchell Jr.

**Date:** 1860

**Place:** Philadelphia

**Color:** Color **Condition:** VG+

**Size:** 13.5 x 11 inches

**Price:** SOLD

## **Description:**

Decorative and detailed map of the African Continent, with an inset map of St. Helena.

SA Mitchell Jr. acquired his father's former business from DeSilver in 1860 and relaunched a very successful atlas publishing business which survived another 20+ years, before licensing and selling off much of his inventory and rights.