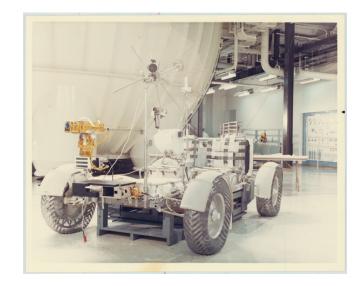

## Official NASA-Boeing Documentary Photograph of the Apollo 15 Lunar Rover Vehicle.

Large format glossy color photograph of the Lunar Rover Vehicle, presumably at the Boeing assembly facility in Huntsville, Alabama.

This large photograph of the LRV is substantially bigger than other similar original photographs of the vehicle. Many of the components of the LRV are visible in fairly good detail, including the unusual low-g mesh wheels.