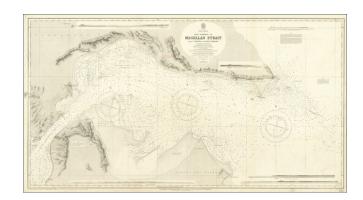

## East Entrance of Magellan Strait from C. Virgins to the First Narrows. By Captain R.C. Mayne, R.N: C.B.

**Stock#:** 67523

Map Maker: British Admiralty

**Date:** 1869 (updated to 1919)

Place: London Color: Uncolored

#### **Description:**

Detailed British Admiralty chart of the easternmost entrance to the Strait of Magellan.

"The Light house was not visible to us before we saw it in a bearing of N 25° W true."

An exceptionally detailed chart.