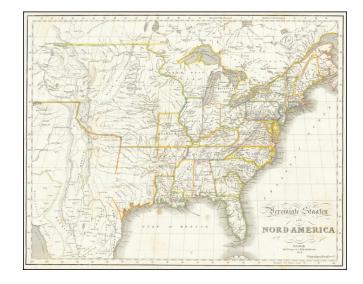

## With Text in English!

Rare German edition of Melish's map of the United States, extending west to include all of Texas, the Rocky Mountains, the Columbia River, Salt Lake and the Colorado River, considerably farther west than Melish's map.

The map extends west to the Great Salt Lake (Timpanogos) and the Columbia River.

Includes some names not normally found on any edition of the Melish, including the Great American Desert and the Black Hills. Most of the Nomenclature is in English.

From Carl Bernhard's Reise durch Nord Amerika.