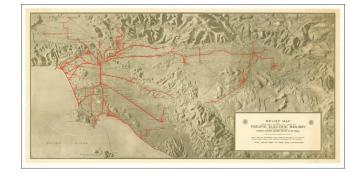

# Relief Map of Territory Served by Lines of Pacific Electric Railway in Southern California Largest Electric Railway System in the World

- Stock#:67453Map Maker:Smith
- Date:1920 circaPlace:Los AnglesColor:ColorCondition:VGSize:42 x 20 inches

## The Ideal Way to See the Southland.

Large, scarce vintage pictorial map poster depicting the Los Angeles metropolitan area, with the Pacific Electric Railway printed in red.

The map extends to Catalina Island in the south, which was a particularly popular tourist destination at the time and often featured in maps related to the PER.

In the title cartouche is an entreaty to some of the local tourist destinations: "Mount Lowe Trip and Restort, Great Mountain Trip and All Year Resort Orange Empire Trolley Trip, Through the Kingdom of the Orange."