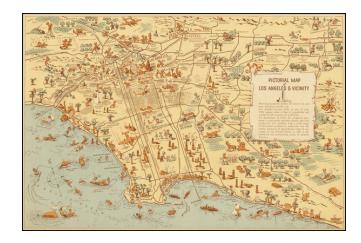

## Pictorial Map of Los Angeles & Vicinity | Pictorial Map Metropolitan Area | California the Golden State

**Stock#:** 67432 **Map Maker:** Jones

**Date:** 1940 circa

**Place:** n.p. (San Diego?)

**Color:** Color **Condition:** VG+

## **Description:**

Very rare Los Angeles and California pictorial map by San Diego-based mapmaker Lowell E. Jones.

The sheet features a detailed pictorial map of Los Angeles (in the same style as his much more prolifically published San Diego map) with a larger pictorial map of California on the verso. The sheet also includes a pictorial map of Downtown Los Angeles.