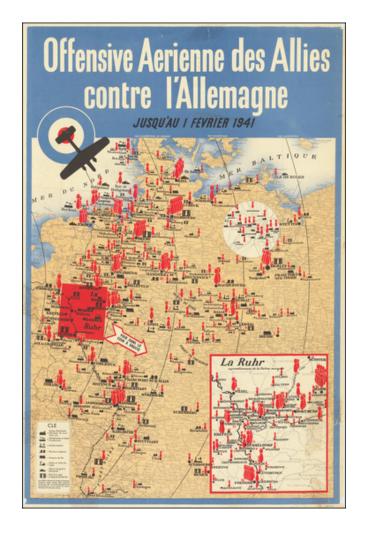

### (Second World War - Allied Bombing of Germany) Offensive Aerienne des Allies contre l'Allemagne Jusqu'au 1 Fevrier 1941 [Allied Air Offensive against Germany Up To January 1st 1941]

**Stock#:** 67411

#### **Description:**

Broadside showing the location of bombing runs of the Allied bombers in Germany up to January 1, 1941.

Inset map shows the heavy concentration of bombs in the Ruhr Valley, with a key locating the different types of facilities being bombed:

- Municipal Works / Power
- Aerodromes and Seaplane Bases

### (Second World War - Allied Bombing of Germany) Offensive Aerienne des Allies contre l'Allemagne Jusqu'au 1 Fevrier 1941 [Allied Air Offensive against Germany Up To January 1st 1941]

- Aircraft Works
- Oil Railways
- Docks & Waterways
- Germany Navy

This variant was aimed at a French audience. There is an English language version as well.