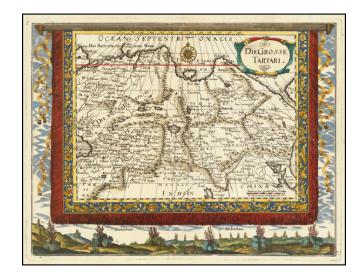

## **DieGrosse Tartari**

**Stock#:** 67401 **Map Maker:** Wagner

Date: 1688Place: AugsburgColor: Hand Colored

**Condition:** VG

**Size:**  $13 \times 10$  inches

**Price:** SOLD

## **Description:**

Scarce engraved map of Siberia, with adjoining areas of China, Korea, "Ieso", India, and Central Asia.

Interestingly, the map is presented as trompe l'oeil tapestry hanging against a landscape with plants labeled "Rhebarbara" in the foreground.