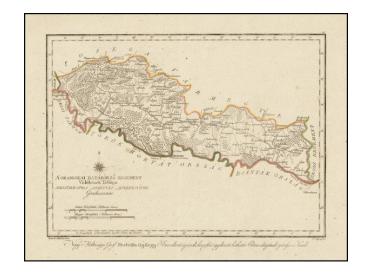

### **Description:**

Finely engraved map of the so-called Gradiska region, focusing on the small region around one of the largest concentration camps in Europe and the only World War II concentration camp not operated by Nazi forces. The map was published in 1811 as part of Demeter Görög's *Magyar Atlas*, a very rare collection of Hungarian, Croatian, and Slovenian maps.

The map is highly detailed and shows administrative boundaries, cities, towns, rivers, forests, and mountains. The map includes compass rose. Relief is shown by hachures. The area displayed is small, being only some fifteen miles long and six miles wide.

The rural region includes the towns of Novska, Gradiska, and Nova Gradiska, and straddles the Croatian-Bosnian border along the Sava River. Most notable on the map is the town of "Jaszenovacz" (Jasenovac), which is now infamous for its notoriously brutal concentration camp. Run by the Croatian-nationalist group Ustaša group, the group killed tens of thousands of Jews, Serbs, and Roma, and was the largest non-Nazi run camp and, at one point, the third-largest concentration camp in Europe.

The map is from Gorog's *Magyar Atlas*, the first modern atlas of Hungary prepared using modern surveys and methods. It was first issued incomplete with a title page in 1802, with the remaining sheets being issued over the course of the next 9 years between 1796-1811.