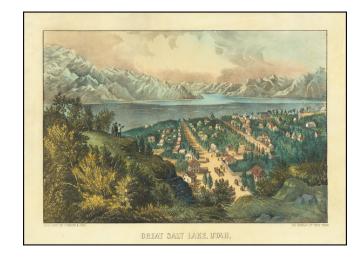

## [Salt Lake City] Great Salt Lake, Utah

**Stock#:** 67335

Map Maker: Currier & Ives

Date: 1870 circaPlace: New YorkColor: Condition: VG+

**Size:** 12.5 x 8.5 inches

**Price:** \$ 975.00

## **Description:**

Interesting lithographic view of Salt Lake City, published by America's most famous 19th Century print makers.

The town of Salt Lake unfolds in the foreground, published a bit more than 20 years after it was first settled.