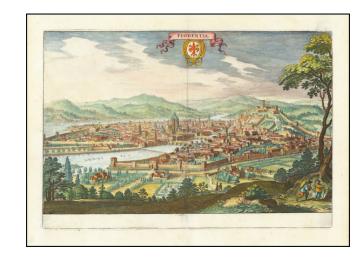

## Florentia

**Stock#:** 67332 **Map Maker:** Merian

Date: 1640Place: FrankfurtColor: Hand Colored

**Condition:** VG

**Size:** 13.5 x 8.5 inches

**Price:** SOLD

## **Description:**

Decorative birdseye view of Florence on the Arno River, from Merian's  $Neuwe\ Archontologica\ Cosmica\ \dots$ , published circa 1640.

A number of the major buildings are clearly identifiable, including the Duomo in the center of town. Shows buildings, churches, bridges, fortified walls of the city, and the surrounding hillside, etc. Coat of arms and banner title.