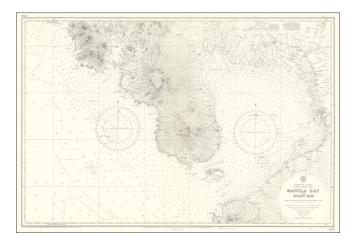

## Barry Lawrence Ruderman Antique Maps Inc.

7407 La Jolla Boulevard La Jolla, CA 92037

www.raremaps.com

(858) 551-8500 blr@raremaps.com

Manila Bay and Subic Bay...

| Stock#:           | 67328             |
|-------------------|-------------------|
| Map Maker:        | British Admiralty |
| Date:             | 1960 (1965)       |
| Place:            | London            |
| Color:            | Uncolored         |
| <b>Condition:</b> | VG+               |
| Size:             | 39 x 26 inches    |
| Price:            | \$ 275.00         |

## **Description:**

Highly detailed chart of the Bay of Manila, published by the British Hydrographical Survey.

The map is a remarkably detailed work, based upon the US Coast Survey Hydgrographical surveys of 1920.