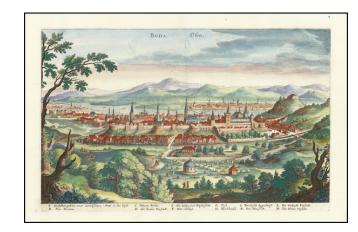

## [Budapest] Buda Ofen

**Stock#:** 67319 **Map Maker:** Merian

Date: 1638Place: FrankfurtColor: Hand Colored

**Condition:** VG+

**Size:** 13 x 8 inches

**Price:** SOLD

## **Description:**

Decorative birdseye view of Buda and Pest, from Merian's *Neuwe Archontologica Cosmica* . . ., published in 1638.

A number of the major buildings are clearly identifiable. Shows buildings, churches, bridges, fortified walls of the city, the surrounding hillsides, etc. Key with 12 place names.