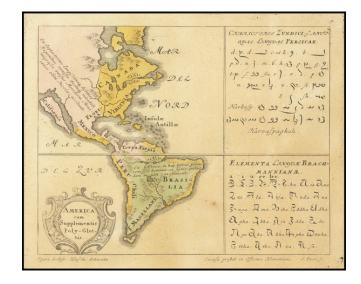

## **Description:**

Rare map of America identifying the prevalent languages of the world.

Includes two text tables with the Characters of the Persian and Brahmam languages.

California is shown as an Island.

From Synopsis Universae Philologiae.