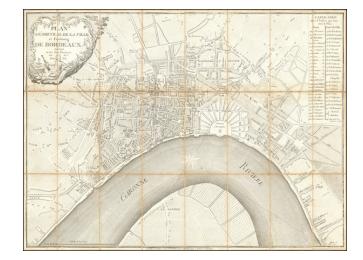

## Plan Geometral De La Ville et Faubourg De Bordeaux Divise en ses Dix Paroisses 1800 .

. .

**Stock#:** 67300

Map Maker: Filliatre Frere

Date: 1800
Place: Bordeaux
Color: Uncolored

**Condition:** VG

**Size:** 29 x 21 inches

## **Description:**

Rare and highly detailed plan of Bordeaux, published and sold by Mrs. Filliatre Frere, a print and bookseller active in Bordeaux in the first half of the 19th century.

The map is apparently quite rare, as we were not able track any other examples having been offered at auction or in dealer catalogs and the map does not appear in the on-line catalog of the BNF.