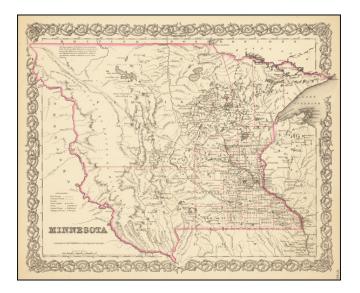

### First Atlas State of Colton's Map of Minnesota Territory

First atlas state of Colton's Map of Minnesota Territory, which extends to the Missouri River.

Massive Pembina County and Yankton County dominate the western 2/3rds of the map. Only a hand full of counties appear in Minnesota north of the Mississippi River.

The map shows many Indian tribes, villages and other early notes are shown, along with early towns and roads. Only a small portion of Minnesota has been surveyed.