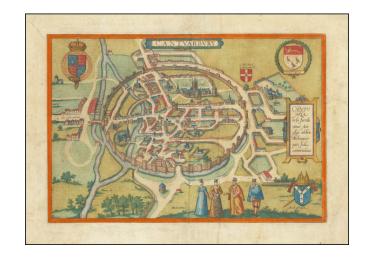

## **Description:**

Beautiful birdseye view of this storied English town, made famous by Chaucer and others.

Includes the coat of arms of the British Isles, the Archibishopric, the City and Christ Church College.

The walled city encompasses the main square and important buildings including Christ Church, with gates and bridges providing access from the west.