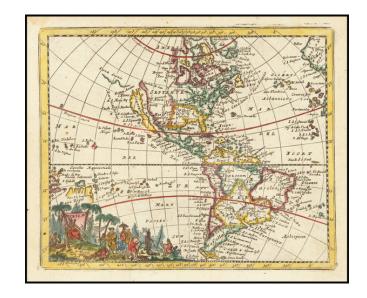

## **Americae**

**Stock#:** 67207 **Map Maker:** Peeters

**Date:** 1692 (1709 ca)

**Place:** Antwerp

**Color:** Hand Colored

**Condition:** VG

**Size:**  $7.5 \times 6$  inches

**Price:** SOLD

## **Description:**

Scarce map of America, showing California as an Island, published by Jacques Peeters in Antwerp.

The map was created by Francisco Giustruiani and Francisco Don Aefferden (1653-1709), who was a Belgian cartographer active in Antwerp. Engraved by Jacques Peeters. From *El Atlas Abbreviado Amberes*.